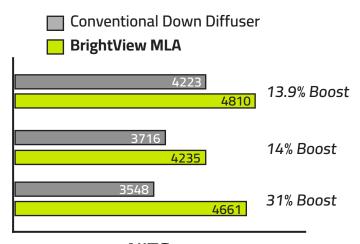

#### PERFORMANCE COMPARISON

NITS

Results are based on measurements comparing the brightness performance of three different backlight units. These are reference results and the brightness gain will vary depending on, but not limited to, the light guide plate design and type of brightness enhancement films (BEFs).