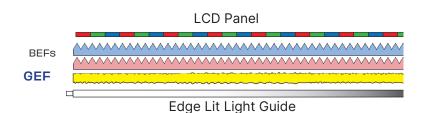

### EDGE LIT LCD FILM STACK

BrightView Gain Enhancement Film

- Brightness boost with a single film
- · Excellent uniformity and efficiency
- Superior LGP structure hiding
- Custom configuration