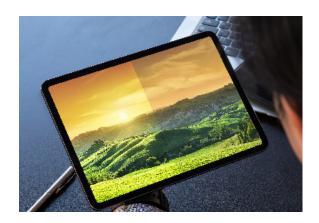

## BRIGHT BOOST FOR DISPLAY DESIGN

Liquid Crystal Display (LCDs) technology is used in electronic devices such as televisions, computer monitors, notebooks, smartphones, tablets, and automotive displays. Edge lit LCDs provide reliable, cost-effective, uniform light output in a variety of form factors. A key specification is brightness, critical for a well performing and efficient display. These devices typically use a single diffuser film, called a down diffuser, in conjunction with crossed brightness enhancement films (xBEFs), to manage and direct the light to the user.

BrightView's innovative Gain Enhancement Films (GEFs), based on our Micro Lens Array (MLA) technology, push the limits of edge lit technology. By replacing the conventional down diffuser with a BrightView GEF, the display is taken to a new level of performance. Benefits include:

- Up to 30% increase in brightness compared to conventional down diffuser technology<sup>1</sup>
- Excellent hiding for Light Guide structures
- Expert engineering support to guide you through the design process
- Custom solutions tailored to unique specifications
- High quality, high volume roll-to-roll production