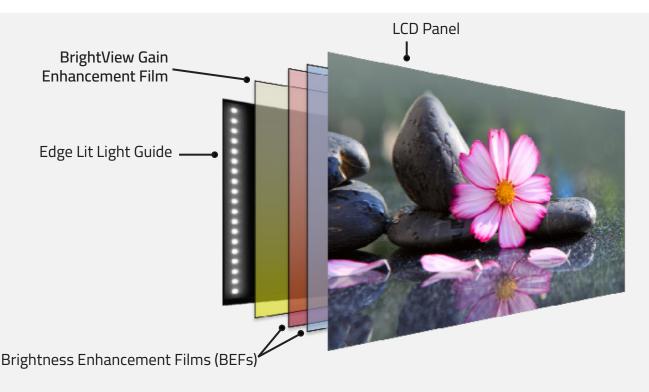

### EDGE LIT LCD FILM STACK

BrightView Gain Enhancement Film

- Brightness boost with a single film
- · Excellent uniformity and efficiency
- Superior LGP structure hiding
- Custom configuration