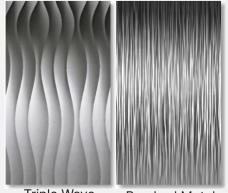

## Standard Patterns

Triple Wave P-TW01

Brushed Metal P-MB01

Stripe P-ST02

PNP-US-001 Rev AD

Tri Pyramid P-PY01