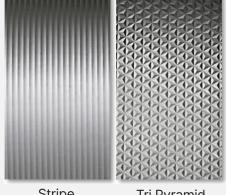

## Standard Patterns

Triple Wave P-TW01

Brushed Metal P-MB01

Stripe P-ST02

PNP-US-001 Rev AD

Tri Pyramid P-PY01