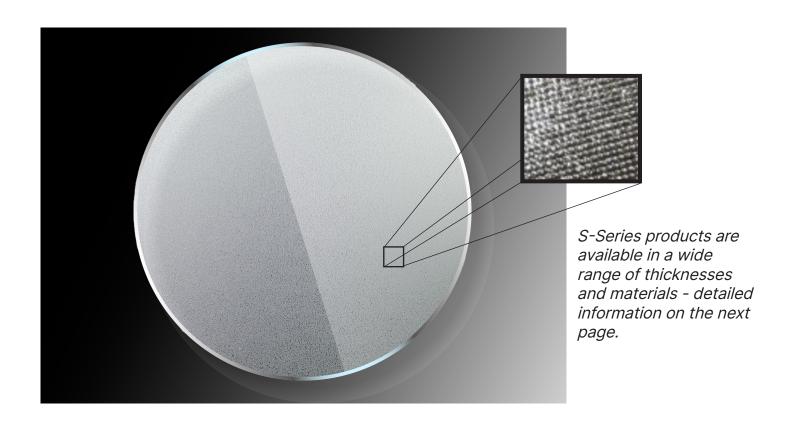

#### Materials

| Each product is available in the following materials and thicknesses |                            |                                       |
|----------------------------------------------------------------------|----------------------------|---------------------------------------|
| Material                                                             | Thickness (mm)             | Thickness (in)                        |
| Acrylic (PMMA)                                                       | 1.5, 2, 3, 3.8 mm          | .060, .080, .120, .150 in             |
| Polycarbonate                                                        | .25, .5, .75, 1.5, 2, 3 mm | .010, .020, .030, .060, .080, .120 in |
| PET                                                                  | .075, .125 (UV), .175 mm   | .003, .005 (UV), .007 in              |