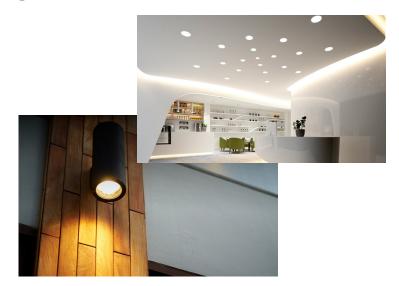

## S-Series for Beam Angle Management

S-Series lenses can replace textured diffusers such as Solite<sup>™</sup> and Industrex<sup>™</sup> glass lenses, retaining their iconic textured appearance in a convenient and cost-effective plastic diffuser. They are typically used to soften or diffuse downlights, spot lights, and flood lights that require little to moderate diffusion.